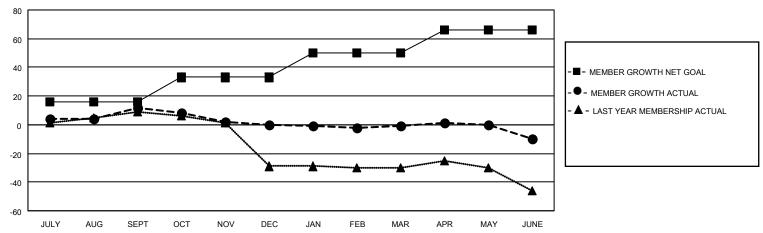

#### GOALS AND ACTUAL MEMBERS CUMULATIVE

| DROPPED CLUBS: 0 |    | 12 CLUBS OF 34 ADDED 1 OR MORE<br>NEW MEMBERS | GENDER DISTRIBUTION                |              |     |
|------------------|----|-----------------------------------------------|------------------------------------|--------------|-----|
|                  |    |                                               | MALE                               | 561 (71.10%) |     |
|                  |    |                                               | FEMALE                             | 228 (28.90%) |     |
| DROPPED MEMBERS  |    |                                               |                                    |              |     |
| DECEASED         | 8  | CLICK HERE FOR CUMULATIVE MEMBERSHIP DATA     | TOTAL FAMILY UNIT MEMBERS          |              | 191 |
| CLUB CANCELLED   | 0  |                                               | FAMILY MEMBERS PAYING HALF 10 DUES |              |     |
| OTHER            | 53 |                                               |                                    |              | 100 |
| TOTAL            | 61 |                                               |                                    |              |     |