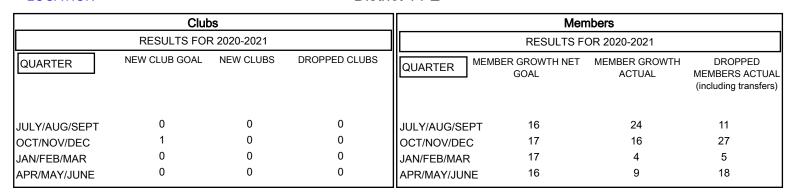

# MONTHLY MEMBERSHIP PROGRESS REPORT

## **LOCATION PENNSYLVANIA**

### District 14 E



### GOALS AND ACTUAL NEW CLUBS CUMULATIVE



#### GOALS AND ACTUAL MEMBERS CUMULATIVE



| DROPPED CLUBS: 0 |    | 12 CLUBS OF 34 ADDED 1 OR MORE<br>NEW MEMBERS | GENDER DISTRIBUTION                |              |     |
|------------------|----|-----------------------------------------------|------------------------------------|--------------|-----|
|                  |    |                                               | MALE                               | 561 (71.10%) |     |
|                  |    |                                               | FEMALE                             | 228 (28.90%) |     |
| DROPPED MEMBERS  |    |                                               |                                    |              |     |
| DECEASED         | 8  | CLICK HERE FOR CUMULATI